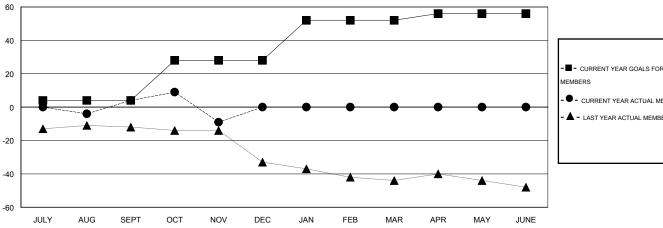

## LOCATION MISSOURI

 $\mathsf{GMT}\;\mathsf{CA}\;1$ 

|               |                  | Clubs            |                  |                  |               |                    | Members                             |                    |                  |
|---------------|------------------|------------------|------------------|------------------|---------------|--------------------|-------------------------------------|--------------------|------------------|
|               | RESUL            | TS FOR 2015-2016 |                  |                  |               | RESU               | JLTS FOR 2015-2016                  |                    |                  |
| QUARTER       | NEW CLUB<br>GOAL | NEW CLUBS        | DROPPED<br>CLUBS | NET<br>GAIN/LOSS | QUARTER       | NEW MEMBER<br>GOAL | CHARTER AND<br>NEW MEMBERS<br>ADDED | DROPPED<br>MEMBERS | NET<br>GAIN/LOSS |
| JULY/AUG/SEPT | 0                | 0                | 1                | -1               | JULY/AUG/SEPT | 4                  | 27                                  | 23                 | 4                |
| OCT/NOV/DEC   | 1                | 0                | 0                | 0                | OCT/NOV/DEC   | 24                 | 16                                  | 29                 | -13              |
| JAN/FEB/MAR   | 1                | 0                | 0                | 0                | JAN/FEB/MAR   | 24                 | 0                                   | 0                  | 0                |
| APR/MAY/JUNE  | 0                | 0                | 0                | 0                | APR/MAY/JUNE  | 4                  | 0                                   | 0                  | 0                |

## GOALS AND ACTUAL NEW CLUBS CUMULATIVE

| <b>-</b> | CURRENT YEAR GOALS FOR NEW |
|----------|----------------------------|
| EMD      | EDC                        |

CURRENT YEAR ACTUAL MEMBERS

- LAST YEAR ACTUAL MEMBERS